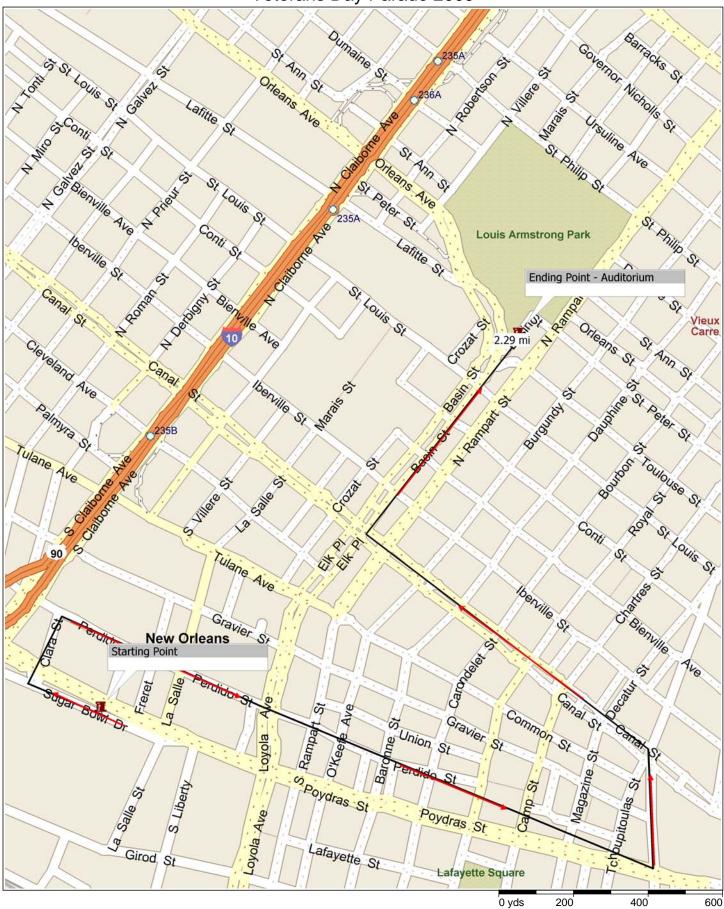

Veterans Day Parade 2009

Copyright © and (P) 1988–2008 Microsoft Corporation and/or its suppliers. All rights reserved. http://www.microsoft.com/mappoint/ Certain mapping and direction data © 2008 NAVTEQ. All rights reserved. The Data for areas of Canada includes information taken with permission from Canadian authorities, including: © Her Majesty the Queen in Right of Canada, © Queen's Printer for Ontario. NAVTEQ and NAVTEQ ON BOARD are trademarks of NAVTEQ. © 2008 Test and a control of the Atlas North America are trademarks of Tele Atlas and Tele Atlas North America are trademarks of Tele Atlas, Inc. © 2008 by Applied Geographic Systems. All rights reserved.